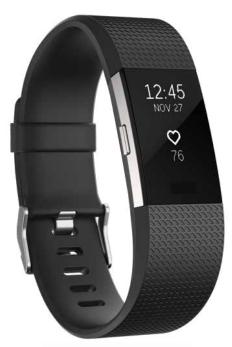

Make every beat count with Fitbit Charge 2<sup>™</sup>—the all-new heart rate and fitness wristband. Maximise workouts with PurePulse heart rate, multi-sport modes and Connected GPS. Track all-day activity, exercise and sleep. And make the most of your routine with smartphone notifications, Reminders to Move and guided breathing sessions.

## **PUREPULSE® HEART RATE**

Continuous, automatic, wrist-based heart rate tracking without an uncomfortable chest strap.

## **ALL-DAY ACTIVITY TRACKING**

Track steps, distance, calories burned, floors climbed, active minutes and hourly activity.

## (

<u>= 7</u>

**AUTO SLEEP TRACKING** Automatically track how long and how well

you sleep and set a silent vibrating alarm.

MULTI-SPORT TRACKING

Easily record runs, biking, weights and more with real-time stats on display.