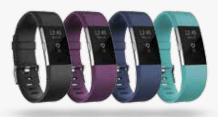

## FIND THE STYLE THAT MOVES YOU

Choose the look you love with Special Edition trackers or accessory bands from our Classic and Luxe collections.

Special Edition trackers Lavender/Rose Gold, Black/Gunmetal Tracker and band included SIZES S, L

### **Guided Breathing Sessions**

By tracking your real-time heart rate, these 2-minute or 5-minute sessions give you personalized prompts that help guide you through a relaxing breathing session.

Classic accessory bands Black, Plum, Blue, Teal SIZES S, L, (XL BLACK & ONLINE ONLY) Tracker sold separately