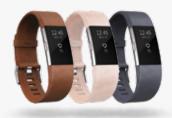

Luxe leather accessory bands Brown, Blush Pink, Indigo SIZES S, L Tracker sold separately