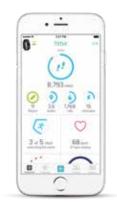

# See the whole picture in the Fitbit app.

View easy-to-read charts and graphs that visualise your progress.

**Set goals, log food and track weight** to understand your trends.

**Compete with friends and family** in challenges and on the leaderboard.

Earn achievement badges and get milestone updates.

Google play