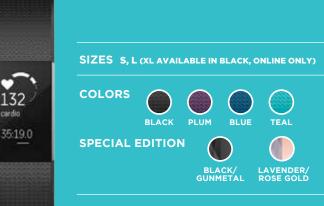

## FIND THE STYLE THAT MOVES YOU

Choose the look you love with Special Edition trackers or accessory bands from our Classic and Luxe collections.

Special Edition trackers Lavender/Rose Gold, Black/Gunmetal Tracker and band included SIZES S, L

### **Guided Breathing Sessions**

By tracking your real-time heart rate, these 2-minute or 5-minute sessions give you personalized prompts that help guide you through a relaxing breathing session.

Classic accessory bands Black, Plum, Blue, Teal SIZES S, L, (XL BLACK & ONLINE ONLY) Tracker sold separately

Luxe leather accessory bands Brown, Blush Pink, Indigo SIZES S, L Tracker sold separately