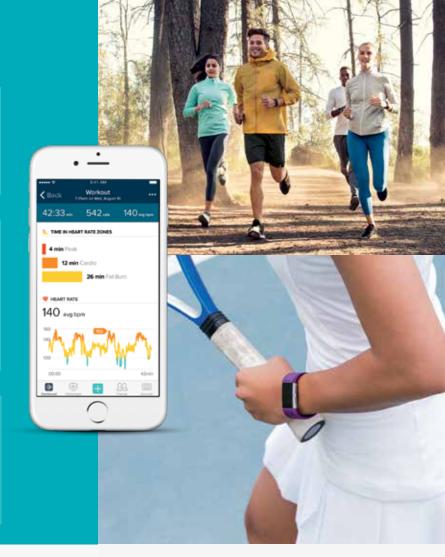

## PUREPULSE® HEART RATE

Use continuous heart rate and simplified heart rate zones to quickly gauge exercise intensity during workouts and better track calorie burn.

## MULTI-SPORT + CONNECTED GPS

Activate a multi-sport mode for real-time stats on display and more precise tracking. Connect to your phone's GPS to see run stats like pace & distance, and get a post-workout map of your route in the Fitbit app.

Using your heart rate and exercise stats, Charge 2 gives you a Cardio Fitness Score in the Fitbit app and shows how you compare to people of your age range and gender.